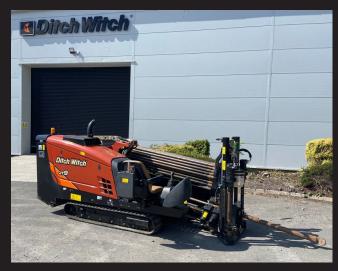

## **DITCH WITCH JT9 DIRECTIONAL DRILL**

## **SPECIFICATION**

**Gross Horsepower** Maximum Spindle Torque Mud Pump Weight **Equipment Width Equipment Height** Length **Tooling** 

New/Used Used Ditch Witch Make Model JT9 Year Model 2016 Hours 233 Category Horizontal Directional Drilling Sub Category Directional Drills Engine Deutz 66hp **Engine RPM** 2,200 Thrust/Pullback 4079 Kgs 1100 ft-lb 13 gpm 3 040 Kgs 1.2m 1.9m 3.7m

> Includes 100 meters of Drill Pipe, Drill Head Assembly, Starter Bar & Quick Wrench Kit

For more information, please contact us info@ditchwitch.co.uk 01792895906 www.ditchwitch.co.uk