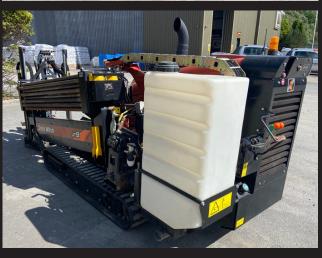

## **DITCH WITCH JT9 DIRECTIONAL DRILL**

## **SPECIFICATION**

**Gross Horsepower** Maximum Spindle Torque Mud Pump Weight **Equipment Width Equipment Height** Length **Tooling** 

New/Used Used Ditch Witch Make Model JT9 Year Model 2016 Hours 233 Category Horizontal Directional Drilling Sub Category Directional Drills Engine Deutz 66hp **Engine RPM** 2,200 Thrust/Pullback 4079 Kgs 1100 ft-lb 13 gpm 3 040 Kgs 1.2m 1.9m 3.7m

> Includes 100 meters of Drill Pipe, Drill Head Assembly, Starter Bar & Quick Wrench Kit

For more information, please contact us info@ditchwitch.co.uk 01792895906 www.ditchwitch.co.uk