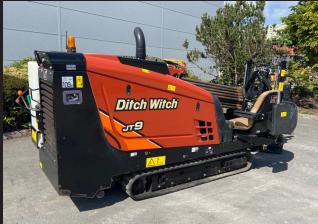

## **DITCH WITCH JT9 DIRECTIONAL DRILL**

## **SPECIFICATION**

**Gross Horsepower** Maximum Spindle Torque Mud Pump Weight **Equipment Width Equipment Height** Length **Tooling** 

New/Used Used Ditch Witch Make Model JT9 Year Model 2016 Hours 233 Category Horizontal Directional Drilling Sub Category Directional Drills Engine Deutz 66hp **Engine RPM** 2,200 Thrust/Pullback 4079 Kgs 1100 ft-lb 13 gpm 3 040 Kgs 1.2m 1.9m 3.7m

> Includes 100 meters of Drill Pipe, Drill Head Assembly, Starter Bar & Quick Wrench Kit

For more information, please contact us info@ditchwitch.co.uk 01792895906 www.ditchwitch.co.uk