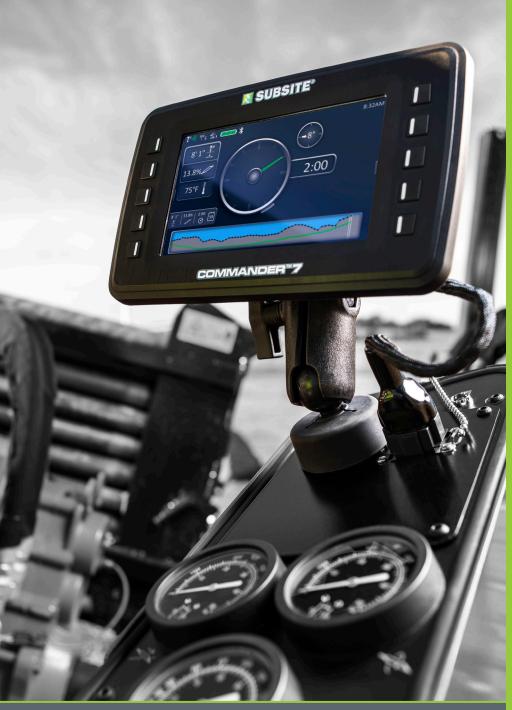

## COMMANDER™ 7 HDD GUIDANCE DISPLAY

The Subsite® Commander 7 HDD Guidance Display is our most advanced display ever, delivering vital tracking data to both the tracker operator and the drill operator. Offering enhanced capabilities to the TK RECON™ Series HDD Guidance System, the Commander 7 is compatible with both Apple® iOS and Android<sup>™</sup> devices and features an expanded communication range, faster data rate speeds and a high-resolution 7-inch screen. Commander 7 even offers users three ways to view their tracker data for a more user-friendly, more productive, operator experience.

## COMMANDER™ 7 HDD GUIDANCE DISPLAY

Delivers all vital tracking information to both the tracker and drill operators.

- :: 7-inch high-resolution color screen displays all tracking data clearly to drill operator.
- :: User-friendly icons are intuitive for quick operation and a shorter learning curve.
- :: Quick-release remote mount allows unit to be removed easily for security and storage.
- :: Ultra-strong magnetic base stays put in the toughest conditions—tested to withstand 100 MPH winds.
- :: Compatible with any rig manufacturer—12 and 24 VDC power systems.