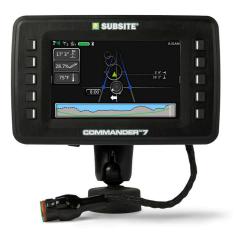

## COMMANDER™ 7 HDD GUIDANCE DISPLAY

The Subsite® Commander 7 HDD Guidance Display is our most advanced display ever, delivering vital tracking data to both the tracker operator and the drill operator. Offering enhanced capabilities to the TK RECON™ Series HDD Guidance System, the Commander 7 is compatible with both Apple® iOS and Android<sup>™</sup> devices and features an expanded communication range, faster data rate speeds and a high-resolution 7-inch screen. Commander 7 even offers users three ways to view their tracker data for a more user-friendly, more productive, operator experience.

## COMMANDER™ 7 HDD GUIDANCE DISPLAY

Delivers all vital tracking information to both the tracker and drill operators.