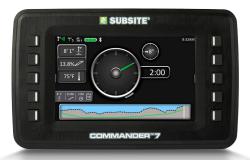

## **KEY FEATURES**

- :: Communicate between display and iOS iPhone® and iPad® or Android devices.
- :: Multiple view modes allows the drill operator to choose their preferred data presentation:
  - Enhanced Classic Walkover Mode
  - Drill-To<sup>™</sup> Mode
  - All-new Advanced Drill-To Mode with PerspectiveView™
- :: Ability to direct the bore from either the tracker or the drill seat.
- :: New radio offers increased communication range. Faster data rate speeds increase productivity.

Enhanced Classic Walkover Mode

Drill-To<sup>™</sup> Mode

Advanced Drill-To Mode with PerspectiveView™