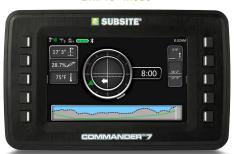

## **KEY FEATURES**

- :: Communicate between display and iOS iPhone® and iPad® or Android devices.
- :: Multiple view modes allows the drill operator to choose their preferred data presentation:
  - Enhanced Classic Walkover Mode
  - Drill-To<sup>™</sup> Mode
  - All-new Advanced Drill-To Mode with PerspectiveView™
- :: Ability to direct the bore from either the tracker or the drill seat.
- :: New radio offers increased communication range. Faster data rate speeds increase productivity.

## COMMANDER™ 7 HDD GUIDANCE DISPLAY

The Subsite® Commander 7 HDD Guidance Display is our most advanced display ever, delivering vital tracking data to both the tracker operator and the drill operator. Offering enhanced capabilities to the TK RECON™ Series HDD Guidance System, the Commander 7 is compatible with both Apple® iOS and Android<sup>™</sup> devices and features an expanded communication range, faster data rate speeds and a high-resolution 7-inch screen. Commander 7 even offers users three ways to view their tracker data for a more user-friendly, more productive, operator experience.

Enhanced Classic Walkover Mode

Drill-To<sup>™</sup> Mode

Advanced Drill-To Mode with PerspectiveView™