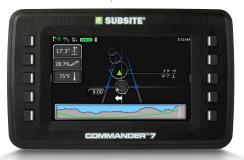

## **KEY FEATURES**

- :: Communicate between display and iOS iPhone® and iPad® or Android devices.
- :: Multiple view modes allows the drill operator to choose their preferred data presentation:
  - Enhanced Classic Walkover Mode
  - Drill-To<sup>™</sup> Mode
  - All-new Advanced Drill-To Mode with PerspectiveView™
- :: Ability to direct the bore from either the tracker or the drill seat.
- :: New radio offers increased communication range. Faster data rate speeds increase productivity.

## COMMANDER™ 7 HDD GUIDANCE DISPLAY

The Subsite® Commander 7 HDD Guidance Display is our most advanced display ever, delivering vital tracking data to both the tracker operator and the drill operator. Offering enhanced capabilities to the TK RECON™ Series HDD Guidance System, the Commander 7 is compatible with both Apple® iOS and Android<sup>™</sup> devices and features an expanded communication range, faster data rate speeds and a high-resolution 7-inch screen. Commander 7 even offers users three ways to view their tracker data for a more user-friendly, more productive, operator experience.

Enhanced Classic Walkover Mode

Drill-To<sup>™</sup> Mode

Advanced Drill-To Mode with PerspectiveView™