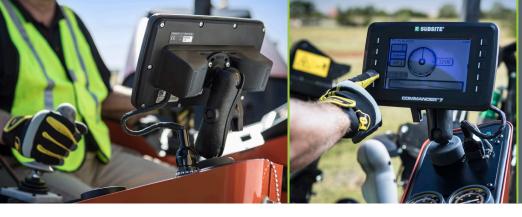

## **KEY FEATURES**

- :: Communicate between display and iOS iPhone® and iPad® or Android devices.
- :: Multiple view modes allows the drill operator to choose their preferred data presentation:
  - Enhanced Classic Walkover Mode
  - Drill-To<sup>™</sup> Mode
  - All-new Advanced Drill-To Mode with PerspectiveView™
- :: Ability to direct the bore from either the tracker or the drill seat.
- :: New radio offers increased communication range. Faster data rate speeds increase productivity.

Enhanced Classic Walkover Mode

Drill-To<sup>™</sup> Mode

Advanced Drill-To Mode with PerspectiveView™