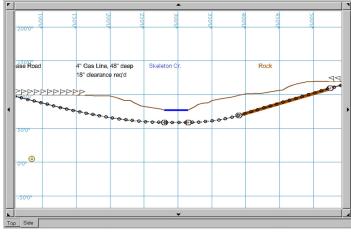

#### **UPDATES & DOWNLOADS**

TMS Plus, version 3.8.1

Support for 8500 Tracking System

Support for Russian language

New HTML-based help system

Support for Windows® Vista

Pilot Bore Path Screen

Entry-Reversing Wizard Screen