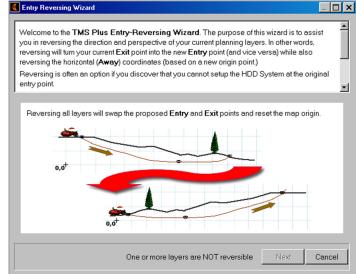

#### **UPDATES & DOWNLOADS**

TMS Plus, version 3.8.1

Support for 8500 Tracking System

Support for Russian language

New HTML-based help system

Support for Windows® Vista

Pilot Bore Path Screen

Entry-Reversing Wizard Screen