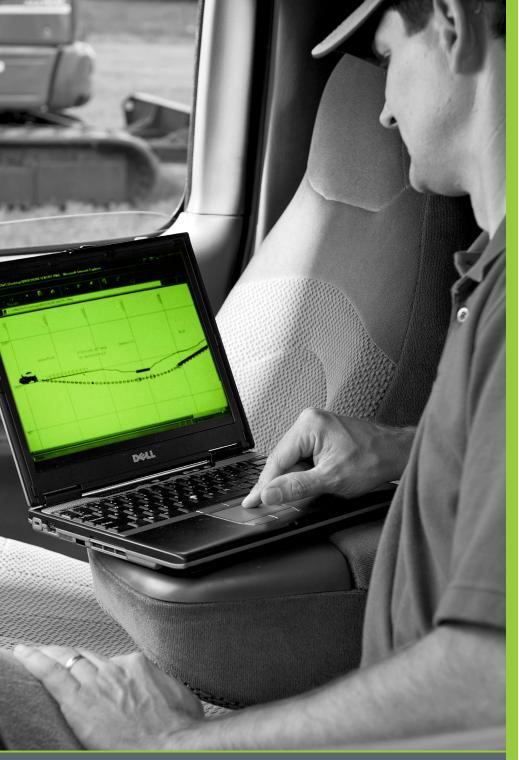

# BORE PLANNING SOFTWARE

Planning a bore in advance reduces complications and saves time and money. With Subsite® TMS Plus, a Windows®-based management tool, you can plan the bore, monitor its real-time progress and print out a completed survey.

# TMS PLUS MANAGEMENT TOOL

TMS Plus lets you manage your jobs more efficiently, so you can be more productive on every jobsite and more profitable throughout the year.